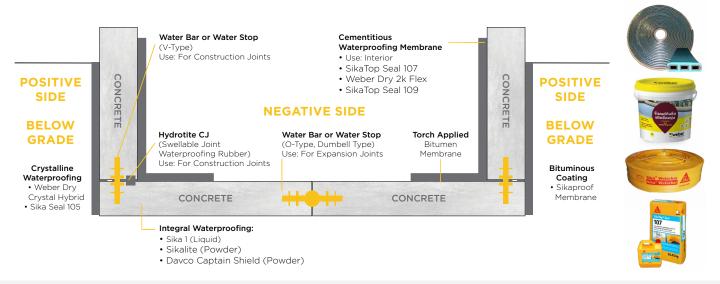

t 215

(Compressive Strength: up to 10,000 psi)

- **Sikadur 42** Machine Grout/ Epoxy Grout (Compressive Strength: up to 14,000 psi)
- Sika Anchorfix 3001
- High performance anchoring adhesive









# **CONCRETE REPAIR: CRACKS, HONEYCOMB, SCALING, SPALLING**



### OTHER REPAIR MATERIALS

- Sika Latex liquid latex based bonding agent
- Lanko 712 Rapidex Rapid curing repair mortar
- Sika Top122 thixotropic structural repair mortar for overhead application
- Lank 731 Lanko Rep General purpose structural repair mortar
- Sikadur 732 epoxy bonding agent
- Mapei Eporip epoxy bonding agent
- Mapei Epojet LV epoxy injection

REPAIR MORTAR: Lanko 731, Lanko Rapidex, Sika Grout

BONDING AGENT: Sikadur 732, Sikacem Bond

CONCRETE SLAB









# WATERPROOFING MATERIALS FOR JOINTS & BELOW GROUND



# WATERPROOFING MEMBRANE FOR ABOVE GROUND



### Liquid Applied Polyurethane Membrane for Roof Deck

- Sikalastic 590
- DAVCO K10 Premium
- Weber Mariseal 670
- Weber Dry PUD
- Nan Pao Hypercoat-688

### Bitumen Based Membrane for Roofdeck

- Weber Mariseal 670 PU-Bitumen Membrane
- Sikaproof Membrane
- Weber Bitusheet Membrane (Torch Applied)
- Sikabit Pro Membrane (Torch Applied)
- Evotec Bitumen Membrane (Torch Applied)
- Nan Pao Pluvitec Eco Primer

# Liquid Applied Acrylic Membrane for Wall

- Sika Coat Plus
- DAVCO K10 Sovacryl

### Waterproofing for Comfort Rooms

- Cementitious Waterproofing Membranes: DAVCO K11 Flex/Superflex & Slurry, Sikatop Seal 107
- Bitumen Membrane: Torch and Liquid Applied Membrane













# **ONE COMPONENT STRUCTURAL SEALANTS**









### **OTHER