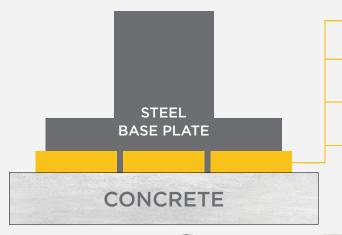

# NON-SHRINK, SELF LEVELING GROUTS, ANCHORING

**Weber Tech Grout** 

(Compressive Strength: up to 10,000 psi)

• Sika Grout 212

(Compressive Strength: up to 8,000 psi)

Sika Grout 215

(Compressive Strength: up to 10,000 psi)