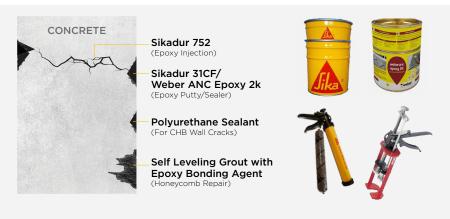

and Management corporation
- Lipa, Batangas Water District



# **CONCRETE ADMIXTURES & CONCRETING ESSENTIALS**





- Curing Compound Silicate base, chloride free.
- Superplasticizers
- Concrete Accelerators and Water Reducers
- Mould Release Agents and Form Oils
- Concrete Retarders
- Waterproofing Admixtures
- Fiber Additives
- **Expanding Grout**

# NON-SHRINK, SELF LEVELING GROUTS, ANCHORING



**Weber Tech Grout** 

(Compressive Strength: up to 10,000 psi)

• Sika Grout 212

(Compressive Strength: up to 8,000 psi)

Sika Grout 215

(Compressive Strength: up to 10,000 psi)

- **Sikadur 42** Machine Grout/ Epoxy Grout (Compressive Strength: up to 14,000 psi)
- Sika Anchorfix 3001
- High performance anchoring adhesive









# **CONCRETE REPAIR: CRACKS, HONEYCOMB, SCALING, SPALLING**



### OTHER REPAIR MATERIALS

- Sika Latex liquid latex based bonding agent
- Lanko 712 Rapidex Rapid curing repair mortar
- Sika Top122 thixotropic structural repair mortar for overhead application
- Lank 731 Lanko Rep General purpose structural repair mortar
- Sikadur 732 epoxy bonding agent
- Mapei Eporip epoxy bonding agent
- Mapei Epojet LV epoxy injection

REPAIR MORTAR: Lanko 731, Lanko Rapidex, Sika Grout

BONDING AGENT: Sikadur 732, Sikacem Bond

CONCRETE SLAB









# WATERPROOFING MATERIALS FOR JOINTS & BELOW GROUND



# WATERPROOFING MEMBRANE FOR ABOVE GROUND



### Liquid Applied Polyurethane Membrane for Roof Deck

- Sikalastic 590
- DAVCO K10 Premium
- Weber Mariseal 670
- Weber Dry PUD
- Nan Pao Hypercoat-688

### Bitumen Based Membrane for Roofdeck

- Weber Mariseal 670