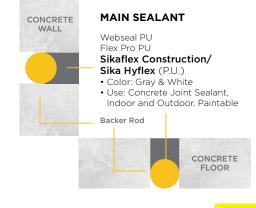

# **ONE COMPONENT STRUCTURAL SEALANTS**

### **OTHER SEALANTS**

### Sikflex Pro3

- Jet Fuel and High & High Vibration
- Resistant Sealant.
- Indoor and Outdoor

### Sika Hyflex 305

- Weather Resistant
- Silicon Sealant
- Use: Sealing of Cladding.
  Panel, Fascade, Indoor
  & Outdoor